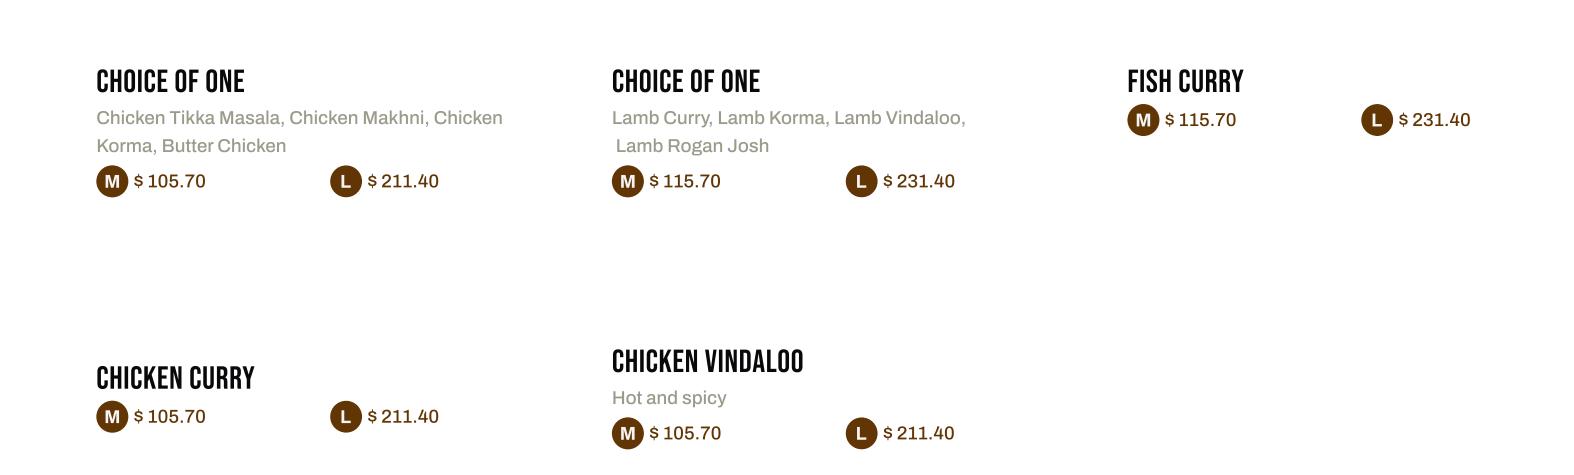

#### **LUNCH MENU NO 3**

Choice of one chicken dish or choice fish tikka masala choice of one vegetable, rice, naan and garden salad with homemade dressing, and rice pudding.

### **DINNER MENU NO 2**

Fish tikka masala, choice of one vegetable, comes with rice plain naan and garden salad with homemade dressing. And rice pudding.

\$ 23.95

#### TANDOORI CHICKEN

Medium Tray 30-32 pieces - Large 64-65 pieces

**CHICKEN TIKKA** 

M \$105.70

**TANDOORI FISH** 

Medium Tray 42-45 pieces Large 90-95 pieces

**L** \$239.40

### Rice and Breads

| <b>NAAN BREAD (PLAIN)</b><br>10 Naan<br>15 Naan<br>20 Naan | \$ 39.50<br>\$ 59.25<br>\$ 79.00 | <b>NAAN BREAD (GAR</b><br>10 Naan<br>15 Naan<br>20 Naan | <b>LIC)</b><br>\$ 42.50<br>\$ 63.75<br>\$ 85.00 | PLAIN BASMATI RICE<br>\$ 23.70         | L \$47.40         |
|------------------------------------------------------------|----------------------------------|---------------------------------------------------------|-------------------------------------------------|----------------------------------------|-------------------|
| PULLAO RICE<br>M \$ 29.70                                  | <b>L</b> \$ 59.40                | BROWN RICE<br>\$ 29.70                                  | L \$59.40                                       | <b>VEGETABLE BIRYANI</b><br>M \$ 90.70 | <b>L</b> \$181.40 |